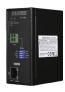

## PS-80 Power Supply Overview

### Where Innovation Meets Reliability

- Designed Specifically for Intelligent Transportation Systems
- Cabinet friendly power supply
- The PS-80 is a high powered, slim, 120W DIN-rail power supply
- Our exciting new Flex-Technology revolutionizes speed upgrades in hardened switches!

Dimensions (W x H x D): 2.57 W x 4.92 H x 3.93 D inches

• Primary Type: AC-DC

• Mounting Type: DIN Rail Mount

• Working Temperature: -40 to 75 C (-40 to 167 F)

ITS Express/Hardened Networks power supplies have been engineered to handle the challenging demands and extreme environmental conditions of our national roadsides.