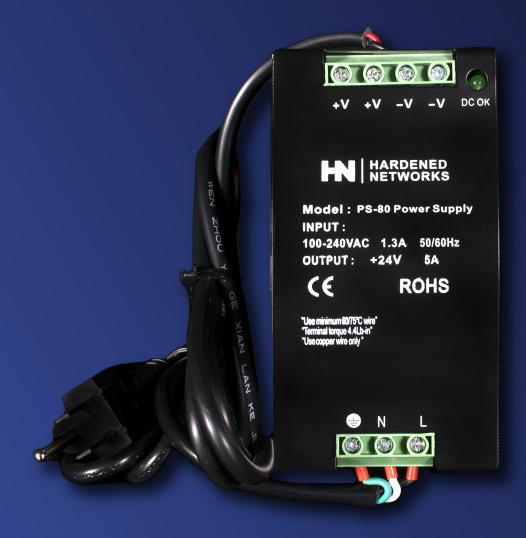

# HARDENED NETWORKS

**PS-80 Power Supply** 

## PS-80 Power Supply Overview

### Where Innovation Meets Reliability

- Designed Specifically for Intelligent Transportation Systems
- Cabinet friendly power supply
- The PS-80 is a high powered, slim, 120W DIN-rail power supply
- Our exciting new Flex-Technology revolutionizes speed upgrades in hardened switches!

Ask your sales representative today!

• Configuration: Enclosed

• Current Output: 5A

• Power Output: 120W

• Input Voltage: 110/115/120 VAC

• Voltage Output: 24 VDC

• Number of Outputs: 1 Output

• Operation: Switching

Dimensions (W x H x D): 2.57 W x 4.92 H x 3.93 D inches

• Primary Type: AC-DC

• Mounting Type: DIN Rail Mount

• Working Temperature: -40 to 75 C (-40 to 167 F)

ITS Express/Hardened Networks power supplies have been engineered to handle the challenging demands and extreme environmental conditions of our national roadsides.